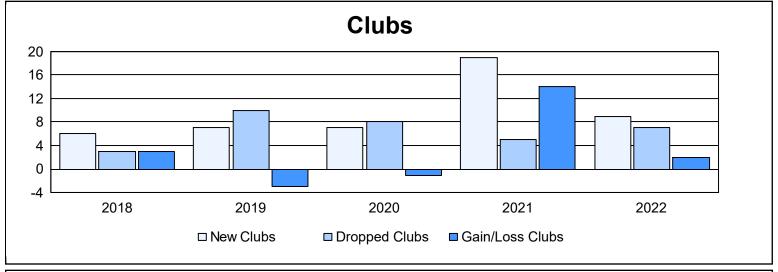

District 404 B2 As of June 2022 Cumulative

| Year      | New<br>Clubs | Dropped<br>Clubs | Gain/<br>Loss<br>Clubs | New<br>Members | Charter<br>Members | Reinstate<br>Members | Transfer<br>Members | Total<br>Member<br>Added | Total<br>Members<br>Dropped | Gain/<br>Loss<br>Members |
|-----------|--------------|------------------|------------------------|----------------|--------------------|----------------------|---------------------|--------------------------|-----------------------------|--------------------------|
| 2017-2018 | 6            | 3                | 3                      | 390            | 155                | 36                   | 4                   | 585                      | 584                         | 1                        |
| 2018-2019 | 7            | 10               | -3                     | 316            | 175                | 14                   | 5                   | 510                      | 460                         | 50                       |
| 2019-2020 | 7            | 8                | -1                     | 232            | 264                | 66                   | 6                   | 568                      | 558                         | 10                       |
| 2020-2021 | 19           | 5                | 14                     | 503            | 502                | 27                   | 2                   | 1,034                    | 495                         | 539                      |
| 2021-2022 | 9            | 7                | 2                      | 483            | 238                | 26                   | 3                   | 750                      | 643                         | 107                      |
| Average   | 10           | 7                | 3                      | 385            | 267                | 34                   | 4                   | 689                      | 548                         | 141                      |