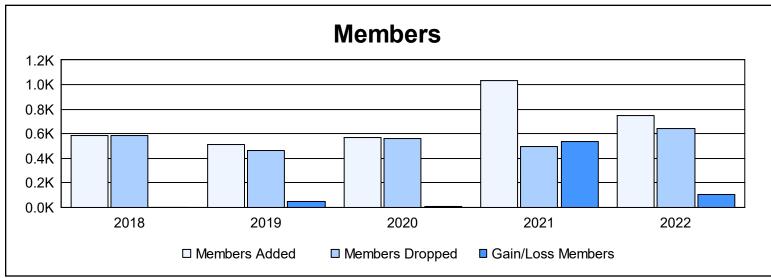

District 404 B2 As of June 2022 Cumulative

| Year      | New<br>Clubs | Dropped<br>Clubs | Gain/<br>Loss<br>Clubs | New<br>Members | Charter<br>Members | Reinstate<br>Members | Transfer<br>Members | Total<br>Member<br>Added | Total<br>Members<br>Dropped | Gain/<br>Loss<br>Members |
|-----------|--------------|------------------|------------------------|----------------|--------------------|----------------------|---------------------|--------------------------|-----------------------------|--------------------------|
| 2017-2018 | 6            | 3                | 3                      | 390            | 155                | 36                   | 4                   | 585                      | 584                         | 1                        |
| 2018-2019 | 7            | 10               | -3                     | 316            | 175                | 14                   | 5                   | 510                      | 460                         | 50                       |
| 2019-2020 | 7            | 8                | -1                     | 232            | 264                | 66                   | 6                   | 568                      | 558                         | 10                       |
| 2020-2021 | 19           | 5                | 14                     | 503            | 502                | 27                   | 2                   | 1,034                    | 495                         | 539                      |
| 2021-2022 | 9            | 7                | 2                      | 483            | 238                | 26                   | 3                   | 750                      | 643                         | 107                      |
| Average   | 10           | 7                | 3                      | 385            | 267                | 34                   | 4                   | 689                      | 548                         | 141                      |